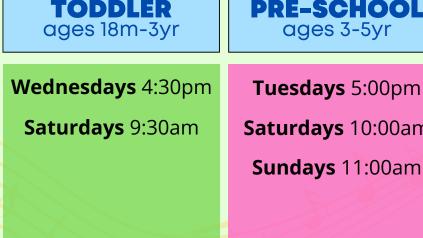

No matter the weather—we've got you covered!

warmth and convenience of your home while

Now Enrolling

Wednesdays 5:30pm Tuesdays 5:00pm Thursdays 5:30pm Saturdays 10:00am Saturdays 11:00am

is now available to you with an innovative new preschool group music program.

## Jana Ja Tune in for our **Online Recital**, If you would like to

MUSIC FUNTIME GRADUATES. moving on to private lessons!

**TODDLER & PRE-SCHOOL** 

Sundays 10:30am The Magical Connection between Math/Science and Music